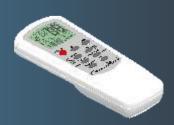

You will select the new Coleman Mach 8 for:

- its outstanding capacity: 3,1 kW (10.600 BTU)
- its very low and aerodynamic profile
- its silence thanks to its sleeping mode reducing its noise level for the night
- its powerful heat pump ensuring constant indoor temperature on cool evenings
- its very low start up amperage thanks to its soft start
- its easy maintenance
- its remote control