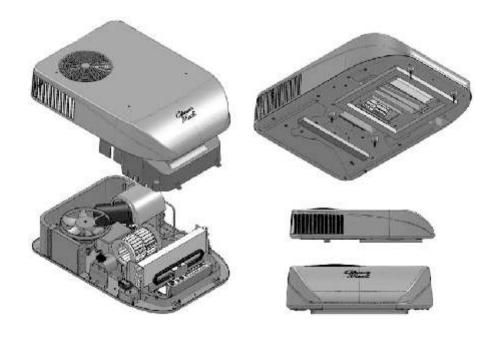

## THE NEW AIR CONDITIONER FROM COLEMAN-MACH

ULTRA LOW PROFILE
HEAT PUMP
REMOTE CONTROL
NEW CEILING ASSEMBLY
LOW POWER CONSUMPTION
SOFT START

The new Coleman-Mach Heat Pump Air Conditioner for the European Market

With more than 5 million Air Conditioners sold RVP the world's leading manufacturer of rooftop air conditioners brings to the European market through Airva its authorized European importer the new MACH 8.

## Colemans-Mache | Colem

| COOLING CAPACITY              | 3100 W                 |
|-------------------------------|------------------------|
| HEATING CAPACITY (heat pump)  | 3100 W                 |
| AMPS COOLING                  | 5,3 A                  |
| AMPS HEATING                  | 5,3 A                  |
| WATTS HEATING                 | 1220 W                 |
| WATTS HEATING                 | 1220 W                 |
| START-UP AMPS                 | 15 A max.              |
| ELECTRICAL RATING             | 230v 50Hz 1 Phase      |
| CIRCUIT BREAKER               | 8 A                    |
| REFRIGERANT                   | R407C                  |
| VENTILATOR SPEEDS             | 2 + auto.              |
| AIR FLOW                      | 425 m3/h max.          |
| DIMENSIONS (roof unit)        | 104 x 72 x H 24 cm     |
| DIMENSIONS (ceiling assembly) | 56 x 53 x H 5 cm       |
| ROOF OPENING                  | from 36x36 to 40x40 cm |
| ROOF THICKNESS                | 15 cm max.             |
| WEIGHT                        | 47 kg                  |