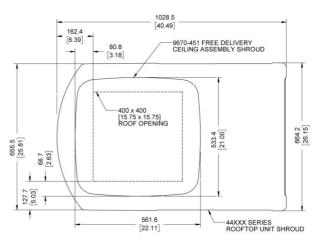

| Cooling Capacity as per ISO 5151 |                          | 1,70 kW (5800 BTU/h)      |
|----------------------------------|--------------------------|---------------------------|
| Heating Capacity                 |                          | 1,70 kW (5800 BTU/h)      |
| Power Supply                     |                          | 220-240 V, 50 Hz, 1 phase |
| Breaker                          |                          | 6 A                       |
| Start-up Amps                    |                          | 7 to 12 A / 0,15 s.       |
| Amps Cooling                     | at 35°C and 50% humidity | 3,6 A                     |
| Amps Cooling                     | at 48°C and 30% humidity | 4,5 A                     |
| Amps Heating                     |                          | 3,6 A                     |
| Running Watts Cooling            | at 35°C and 50% humidity | 825 W                     |
| Running Watts Cooling            | at 48°C and 30% humidity | 1030 W                    |
| Running Amps Heating             |                          | 825 W                     |
| Refrigerant                      |                          | R 410A / 326 G            |
| Fan Speeds                       |                          | 3                         |
| Maximum Air Flow                 |                          | 360 m3/h                  |
| Dimensions                       | Roof Unit                | L 103 x W 66 x H 26 cm    |
| Dimensions                       | Ceiling Assembly         | L 56 x W 54 x H 5 cm      |
| Roof opening                     |                          | 40 x 40 cm                |
| Roof Thickness                   |                          | from 25 to 150 mm         |
| Weight                           | Roof Unit                | 32,- Kg                   |
| Weight                           | C/A and heater           | 4,- Kg                    |