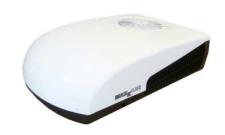

## **MAXXAIR 1700 with Soft Start**

REF. AC44100-5967

ROOFTOP HEAT PUMP COOLING CAPACITY 1700 WATTS AT 35°C OPERATES UP TO 54°C OUTSIDE TEMPERATURE BLUETOOTH CONNEXION QUIET NIGHT MODE UP TO 70% REDUCTION OF START-UP AMPS