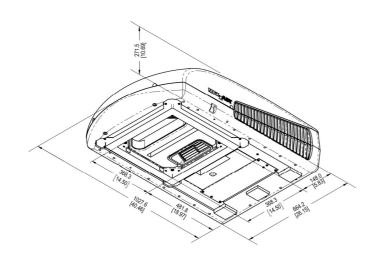

| Cooling Capacity as per ISO 5151 |                          | 1,70 kW (5800 BTU/h)      |
|----------------------------------|--------------------------|---------------------------|
| Heating Capacity                 |                          | 1,70 kW (5800 BTU/h)      |
| Power Supply                     |                          | 220-240 V, 50 Hz, 1 phase |
| Breaker                          |                          | 6 A                       |
| Start-up Amps                    |                          | 7 to 12 A / 0,15 s.       |
| Amps Cooling                     | at 35°C and 50% humidity | 3,6 A                     |
| Amps Cooling                     | at 48°C and 30% humidity | 4,5 A                     |
| Amps Heating                     |                          | 3,6 A                     |
| Running Watts Cooling            | at 35°C and 50% humidity | 825 W                     |
| Running Watts Cooling            | at 48°C and 30% humidity | 1030 W                    |
| Running Amps Heating             |                          | 825 W                     |
| Refrigerant                      |                          | R 410A / 326 G            |
| Fan Speeds                       |                          | 3                         |
| Maximum Air Flow                 |                          | 360 m3/h                  |
| Dimensions                       | Roof Unit                | L 103 x W 66 x H 26 cm    |
| Dimensions                       | Ceiling Assembly         | L 56 x W 54 x H 5 cm      |
| Roof opening                     |                          | 40 x 40 cm                |
| Roof Thickness                   |                          | from 25 to 150 mm         |
| Weight                           | Roof Unit                | 32,- Kg                   |
| Weight                           | C/A and heater           | 4,- Kg                    |